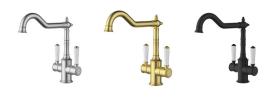

### Available in







# Clasico Twin Handle Sink Mixer with Ceramic Handle

# HYB868-105A

#### Information

Finish: Chrome

Material: Brass/Ceramic

Cartridge: Kerox 35mm Cartridge Aerator: Neoperl Concealed Working Pressure: 150-500 kpa Operating Temperature: 1°C to 70°C

WELS: (T42924) 5 Star 5L/Min

#### Maintenance and Care

- Do not use harsh detergents or products that contain chloride & halides.
- Do not use abrasive, cream or citrus based cleaners or hydrochloric acid.
- Surface should be cleaned only with a mild detergent that must be rinsed off
- It is suggested to only clean with warm water and a soft cloth.
- Damage caused by the wrong cleaning methods used will void warranty.

Please visit <a href="https://www.aclco.com.au/warranty.html">https://www.aclco.com.au/warranty.html</a> to view the