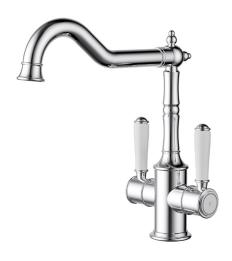

# Clasico Twin Handle Sink Mixer with Ceramic Handle

# HYB868-105A

#### Information

Finish: Chrome

Material: Brass/Ceramic

Cartridge: Kerox 35mm Cartridge Aerator: Neoperl Concealed Working Pressure: 150-500 kpa Operating Temperature: 1°C to 70°C

WELS: (T42924) 5 Star 5L/Min