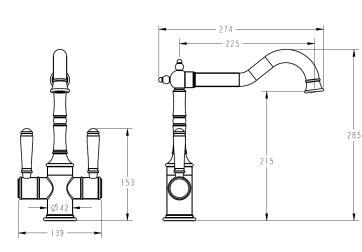

# HYB868-105A

#### Information

Finish: Chrome

Material: Brass/Ceramic

Cartridge: Kerox 35mm Cartridge Aerator: Neoperl Concealed Working Pressure: 150-500 kpa Operating Temperature: 1°C to 70°C

WELS: (T42924) 5 Star 5L/Min